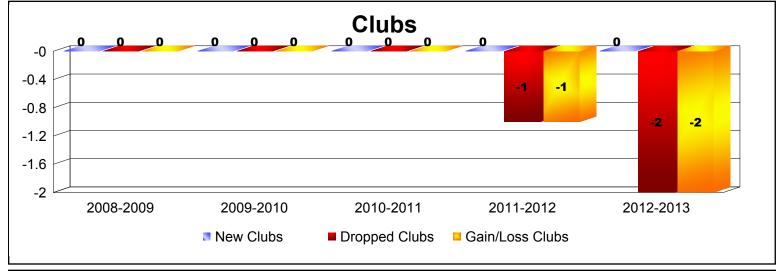

District 101GD As of June 2013 Cumulative

| Year      | New<br>Clubs | Dropped<br>Clubs | Gain/<br>Loss<br>Clubs | New<br>Members | Charter<br>Members | Reinstate<br>Members | Transfer<br>Members | Total<br>Member<br>Added | Total<br>Members<br>Dropped | Gain/<br>Loss<br>Members |
|-----------|--------------|------------------|------------------------|----------------|--------------------|----------------------|---------------------|--------------------------|-----------------------------|--------------------------|
| 2008-2009 | 0            | 0                | 0                      | 82             | 0                  | 0                    | 6                   | 88                       | -105                        | -17                      |
| 2009-2010 | 0            | 0                | 0                      | 73             | 0                  | 2                    | 1                   | 76                       | -93                         | -17                      |
| 2010-2011 | 0            | 0                | 0                      | 81             | 0                  | 1                    | 2                   | 84                       | -84                         | 0                        |
| 2011-2012 | 0            | -1               | -1                     | 57             | 0                  | 0                    | 2                   | 59                       | -129                        | -70                      |
| 2012-2013 | 0            | -2               | -2                     | 64             | 0                  | 1                    | 3                   | 68                       | -88                         | -20                      |
| Average   | 0            | -1               | -1                     | 71             | 0                  | 1                    | 3                   | 75                       | -100                        | -25                      |