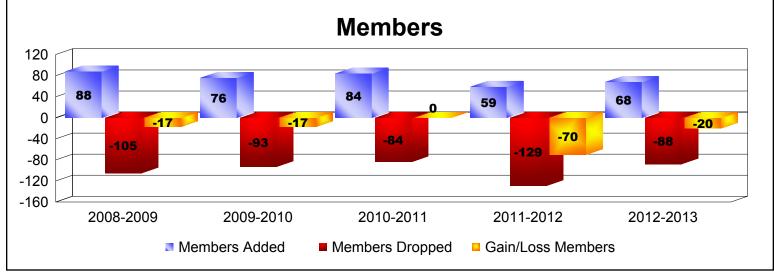

District 101GD As of June 2013 Cumulative

| Year      | New<br>Clubs | Dropped<br>Clubs | Gain/<br>Loss<br>Clubs | New<br>Members | Charter<br>Members | Reinstate<br>Members | Transfer<br>Members | Total<br>Member<br>Added | Total<br>Members<br>Dropped | Gain/<br>Loss<br>Members |
|-----------|--------------|------------------|------------------------|----------------|--------------------|----------------------|---------------------|--------------------------|-----------------------------|--------------------------|
| 2008-2009 | 0            | 0                | 0                      | 82             | 0                  | 0                    | 6                   | 88                       | -105                        | -17                      |
| 2009-2010 | 0            | 0                | 0                      | 73             | 0                  | 2                    | 1                   | 76                       | -93                         | -17                      |
| 2010-2011 | 0            | 0                | 0                      | 81             | 0                  | 1                    | 2                   | 84                       | -84                         | 0                        |
| 2011-2012 | 0            | -1               | -1                     | 57             | 0                  | 0                    | 2                   | 59                       | -129                        | -70                      |
| 2012-2013 | 0            | -2               | -2                     | 64             | 0                  | 1                    | 3                   | 68                       | -88                         | -20                      |
| Average   | 0            | -1               | -1                     | 71             | 0                  | 1                    | 3                   | 75                       | -100                        | -25                      |